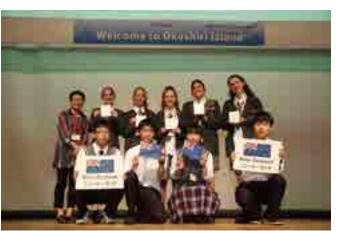

|

#### **Entrance**

















#### Snowmen

















#### **Opening Ceremony**

































































#### **Facilitators**

















### Reception

















































## Commemorative Tree Planting / Monument Unveiling Ceremony



#### **Discussion on Summit's Declaration**



















































































#### **Press Conference**













#### Study Tour / Batch 1 Sep. 6 Hakodate Airport

















#### Study Tour / Batch 1 Sep. 7 On the Ferry

















































#### Study Tour / Batch 1

# Sep. 7 Exchange with the Students of Okushiri High School at Okushiri Marine Training Center

















































#### Study Tour / Batch 1

#### Sep. 7 Visit to Aonae Area in Okushiri Town

















#### Study Tour / Batch 1 Sep. 7 Reception

















#### Study Tour / Batch 1

Sep. 8 Exchange with the Students of Kutchan High School and Kutchan Agricultural High School

































### Study Tour / Batch 1 Sep. 9 Toya-Usu UNESCO Global Geopark

















### Study Tour / Batch 1 Sep. 9 Fruit Picking in Sobetsu Town