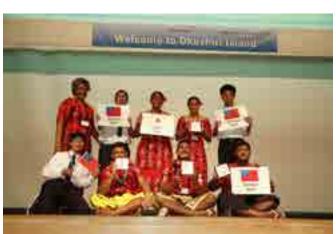

### **Entrance**

















#### Snowmen

















#### **Opening Ceremony**

































































#### **Facilitators**

















### Reception

















































## Commemorative Tree Planting / Monument Unveiling Ceremony



#### **Discussion on Summit's Declaration**



















































































#### **Press Conference**













#### Study Tour / Batch 1 Sep. 6 Hakodate Airport

















#### Study Tour / Batch 1 Sep. 7 On the Ferry

















































#### Study Tour / Batch 1

# Sep. 7 Exchange with the Students of Okushiri High School at Okushiri Marine Training Center

















































#### Study Tour / Batch 1

#### Sep. 7 Visit to Aonae Area in Okushiri Town

















#### Study Tour / Batch 1 Sep. 7 Reception

















#### Study Tour / Batch 1

Sep. 8 Exchange with the Students of Kutchan High School and Kutchan Agricultural High School

































### Study Tour / Batch 1 Sep. 9 Toya-Usu UNESCO Global Geopark

















### Study Tour / Batch 1 Sep. 9 Fruit Picking in Sobetsu Town