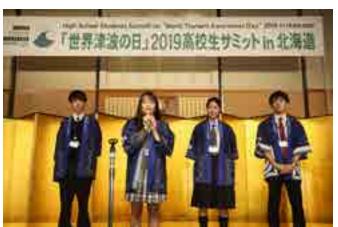

|                              |    |
|                   | Sep. 6 [Fri]                                              | Kushiro City                 | 84 |
|                   | Sep. 7 [Sat]                                              | Kushiro City / Hamanaka Town | 85 |
|                   | Sep. 8 [Sun]                                              | Kushiro City / Hamanaka Town | 91 |
|                   | Sep. 9 [Mon]                                              | Biei Town                    | 98 |

#### **Entrance**

















#### Snowmen

















#### **Opening Ceremony**

































































#### **Facilitators**

















### Reception

















































## Commemorative Tree Planting / Monument Unveiling Ceremony



#### **Discussion on Summit's Declaration**



















































































#### **Press Conference**













#### Study Tour / Batch 1 Sep. 6 Hakodate Airport

















#### Study Tour / Batch 1 Sep. 7 On the Ferry

















































#### Study Tour / Batch 1

# Sep. 7 Exchange with the Students of Okushiri High School at Okushiri Marine Training Center

















































#### Study Tour / Batch 1

#### Sep. 7 Visit to Aonae Area in Okushiri Town

















#### Study Tour / Batch 1 Sep. 7 Reception

















#### Study Tour / Batch 1

Sep. 8 Exchange with the Stud