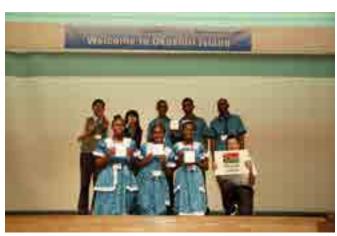

#### **Entrance**

















#### Snowmen

















#### **Opening Ceremony**

































































#### **Facilitators**

















### Reception

















































## Commemorative Tree Planting / Monument Unveiling Ceremony



#### **Discussion on Summit's Declaration**



















































































#### **Press Conference**













#### Study Tour / Batch 1 Sep. 6 Hakodate Airport

















#### Study Tour / Batch 1 Sep. 7 On the Ferry

















































#### Study Tour / Batch 1

# Sep. 7 Exchange with the Students of Okushiri High School at Okushiri Marine Training Center

















































#### Study Tour / Batch 1

#### Sep. 7 Visit to Aonae Area in Okushiri Town

















#### Study Tour / Batch 1 Sep. 7 Reception

















#### Study Tour / Batch 1

Sep. 8 Exchange with the Students of Kutchan High School and Kutchan Agricultural High School

































### Study Tour / Batch 1 Sep. 9 Toya-Usu UNESCO Global Geopark

















### Study Tour / Batch 1 Sep. 9 Fruit Picking in Sobetsu Town